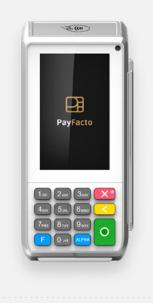

Powered by Android 10

PCI 5 SRED

4" display (480 x 800)

0.3MP (front)

Advanced connectivity

Technical specs

| OS             | PayDroid Powered by Android 10                                                                                                                                                                                                                      |
|----------------|-----------------------------------------------------------------------------------------------------------------------------------------------------------------------------------------------------------------------------------------------------|
| Processor      | Cortex-A53                                                                                                                                                                                                                                          |
| Memory         | 1GB DDR + 8GB eMMC   2GB DDR + 16GB eMMC(optional)  <br>1 microSD Card Slot, Supports up to 32GB                                                                                                                                                    |
| Card Readers   | Chip & PIN   NFC Contactless   Magnetic Stripe                                                                                                                                                                                                      |
| Cameras        | Optional: 0.3MP Front-Facing                                                                                                                                                                                                                        |
| Displays       | 4" TFT WVGA 480 x 800 Pixels<br>Multi-Point Capacitive Touch Screen                                                                                                                                                                                 |
| Communications | Wi-Fi® 2.4GHz/5GHz (optional)   Dial (optional)   LAN<br>Bluetooth® (optional)   WCDMA (optional)   4G (FDD-LTE/TDD-<br>LTE) (optional)                                                                                                             |
| Battery        | Optional: 720mAh   7.4V                                                                                                                                                                                                                             |
| Printer        | 50 lines/sec   Paper Roll Outer Diameter: 50mm                                                                                                                                                                                                      |
| SIM / SAM      | 2 SAM   1 Mini SIM + 2 SAM   2 Mini SIM + 1 SAM                                                                                                                                                                                                     |
| Keys / Buttons | 15 Keys: 0 ~ 9   Menu   Func   Cancel   Clear   Enter                                                                                                                                                                                               |
| Audio          | 1 Speaker                                                                                                                                                                                                                                           |
| Ports          | 1 RS232   1 PSTN   1 Ethernet   1 PINpad   1 micro-USB 2.0, OTG   1<br>Host USB 2.0   1 Phone                                                                                                                                                       |
| Adapter        | Input: 100-240V AC, 50Hz/60Hz   Output: 9.0V DC, 1.0A                                                                                                                                                                                               |
| Physical       | 181 x 84 x 81mm, 405g (excluding battery)                                                                                                                                                                                                           |
| Environmental  | -10°C ~ 50°C (14°F ~ 122°F) Operating Temperature<br>-20°C ~ 70°C (-4°F ~ 158°F) Storage Temperature<br>5% ~ 96% Relative Humidity, Non-condensing                                                                                                  |
| Accessories    | Cluster Cable (optional)   Privacy PIN Shield (optional)   Battery<br>Backup (optional)                                                                                                                                                             |
| Certications   | PCI PTS 6.x SRED   EMV L1 & L2   EMV contactless L1   Visa<br>payWave   Mastercard contactless   American Expresspay   Dis-<br>cover D-PAS   JCB J/Speedy   Interac Flash L2   Mastercard TQM  <br>QUICS L2   IC   CE   UKCA   BQB  RoHs   UL   FCC |
|                |                                                                                                                                                                                                                                                     |