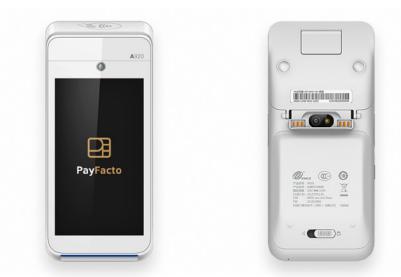

PAXBiz powered by Android

5" IPS touchscreen display (720 x 1280)

3.7V 5250 mAh Li-Ion

2" Thermal printer (80 mm/second)

| Memory                | 1GB RAM + 8GB Flash, Micro SD Card Slot<br>Supports up to 32GB                                                            |
|-----------------------|---------------------------------------------------------------------------------------------------------------------------|
| Processor             | ARM Cortex A7 1.1GHz 4 core processor<br>Cortex-M4 (Dedicated Encryption)                                                 |
| Card Reader Types     | Magnetic Card Reader, Smart Card Reader, Contactless                                                                      |
| Dual Cameras          | 0.3 MP Fixed Focus Front Camera,<br>5 MP Auto Focus Rear Camera                                                           |
| Communications        | 4G LTE, WiFi, Bluetooth 4.0                                                                                               |
| Communication Ports   | Dual SIM, 1 x Micro USB                                                                                                   |
| External Base Options | Charging Base, Multi-Functional Base, Wireless Base                                                                       |
| Physical              | L x W x H (inches): 6.92 x 3.07 x 2.24<br>Weight: 11.3 oz (including battery)                                             |
| Compliance            | 3.5mm Headphone Jack                                                                                                      |
| Certifications        | PCI PTS 5.x SRED, EMV L1 & L2, EMV L1 Contactless, Discover<br>D-PAS, Mastercard Contactless, Visa Paywave, Interac Flash |